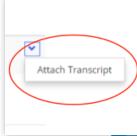

## **APPLICATION: List educational history**

**50%** YOU'RE HALFWAY THROUGH ALREADY!

Select institution(s) to receive completed evaluation

**Confirm application details** 

Select payment options

Click on "Process" and application is complete and on its way!