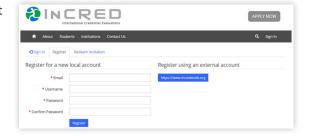

**Register at InCredevals.org** > Set up account and fill out student information form

Select option

Select evaluation option > Basic or Course-by-course