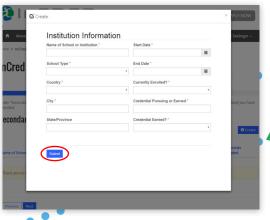

## **APPLICATION: List educational history**

**50%** YOU'RE HALFWAY THROUGH ALREADY!

Select institution(s) to receive completed evaluation

**Confirm application details** 

Select payment options

Click on "Process" and application is complete and on its way!